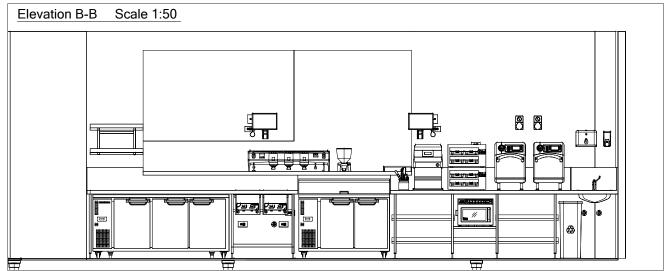

### FOOD PREMISES DESIGN

# PROJECT MOTTO MOTTO

# ADDRESS

ROBINA TOWN CENTRE **ROBINA PARKWAY** ROBINA QLD 4226

# CLIENT

# ZERO 9 / MOTTO MOTTO

DATE DRAWN BY 14/08/2021 ΑF

# DRAWING NAME

**ELEVATIONS** 

DWG NO. ISSUE NO. MMR-06 Α

SCALE

1:50 on A3

0 02/08/2021 KITCHEN FLOOR PLAN FOR DISCUSSION AND REVIEW

KITCHEN DESIGN FOR COUNCIL FOOD PREMISES DESIGN SUBMISSION A 14/08/2021

7/1147 Southpine Road, Arana Hills Q 4054 Ph: 07 3855 9956 Fax: 3337 9817 Mob: 0432 088 237 sales@fire-ice.com.au | www.fire-ice.com.au

DISCLAIMER
Do not scale from drawings. All dimensions are to be checked on site prior to commencing work. Report any discrepancies to the author.

ELECTRONIC DRAWINGS
Electronic drawings are controlled documents
and are issued for information only. Any
dimensions not nominated must be referred to
the Fire & Ice for confirmation.

COPYRIGHT
All concepts and information contained in this document are the copyright of Fire & Ice Food Equiment Pty Ltd. Use or copying of this document in whole or in part without the written permission of Fire & Ice constitutes an infringement of copyright.