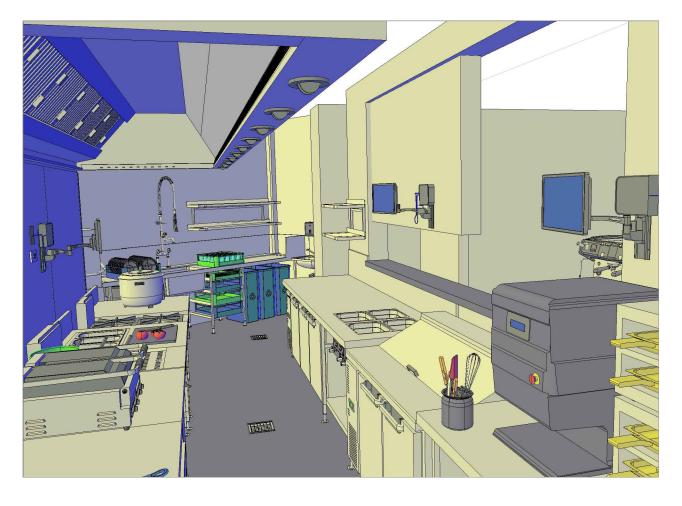

# DRAWING NAME

KITCHEN ISOMETRIC VIEWS

DWG NO. ISSUE NO. MMR-11 Α SCALE To Fit on A3

KITCHEN FLOOR PLAN FOR DISCUSSION AND REVIEW 0 02/08/2021

A 14/08/2021 KITCHEN DESIGN FOR COUNCIL FOOD PREMISES DESIGN SUBMISSION