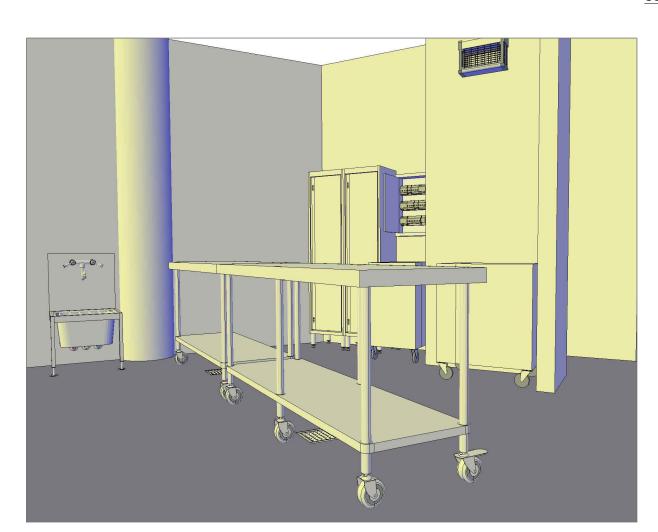

# FOOD PREMISES DESIGN

# PROJECT MOTTO MOTTO

### **ADDRESS**

ROBINA TOWN CENTRE **ROBINA PARKWAY** ROBINA QLD 4226

# CLIENT

# ZERO 9 / MOTTO MOTTO

DATE DRAWN BY 14/08/2021 ΑF

DRAWING NAME **ELEVATIONS** 

DWG NO. ISSUE NO. MMR-05 Α

SCALE 1:50 on A3

0 02/08/2021 KITCHEN FLOOR PLAN FOR DISCUSSION AND REVIEW

KITCHEN DESIGN FOR COUNCIL FOOD PREMISES DESIGN SUBMISSION A 14/08/2021

7/1147 Southpine Road, Arana Hills Q 4054 Ph: 07 3855 9956 Fax: 3337 9817 Mob: 0432 088 237 sales@fire-ice.com.au | www.fire-ice.com.au

DISCLAIMER
Do not scale from drawings. All dimensions are to be checked on site prior to commencing work. Report any discrepancies to the author.

ELECTRONIC DRAWINGS
Electronic drawings are controlled documents
and are issued for information only. Any
dimensions not nominated must be referred to
the Fire & Ice for confirmation.

COPYRIGHT
All concepts and information contained in this document are the copyright of Fire & Ice Food Equiment Pty Ltd. Use or copying of this document in whole or in part without the written permission of Fire & Ice constitutes an infringement of copyright.