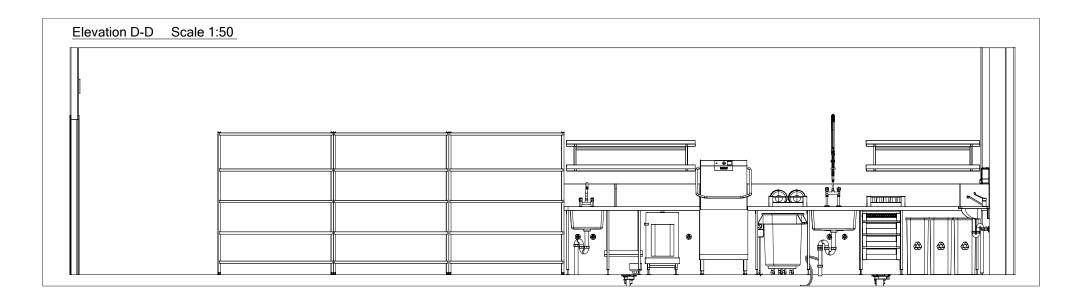

# DRAWING NAME

**ELEVATIONS** 

DWG NO. ISSUE NO. MMR-06 Α

SCALE

1:50 on A3

0 02/08/2021 KITCHEN FLOOR PLAN FOR DISCUSSION AND REVIEW

KITCHEN DESIGN FOR COUNCIL FOOD PREMISES DESIGN SUBMISSION A 14/08/2021

7/1147 Southpine Road, Arana Hills Q 4054 Ph: 07 3855 9956 Fax: 3337 9817 Mob: 0432 088 237 sales@fire-ice.com.au | www.fire-ice.com.au