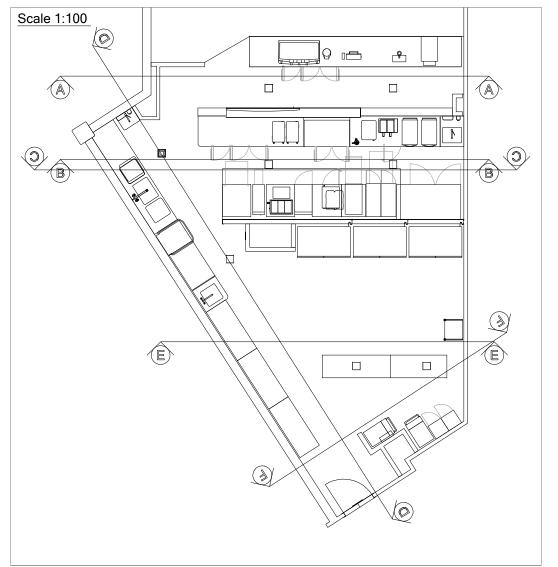

# FOOD PREMISES DESIGN

# PROJECT MOTTO MOTTO

### **ADDRESS**

ROBINA TOWN CENTRE **ROBINA PARKWAY** ROBINA QLD 4226

# CLIENT

# ZERO 9 / MOTTO MOTTO

DATE DRAWN BY 14/08/2021 ΑF

DRAWING NAME **ELEVATIONS** 

DWG NO. ISSUE NO. MMR-05 Α

SCALE 1:50 on A3

0 02/08/2021 KITCHEN FLOOR PLAN FOR DISCUSSION AND REVIEW

KITCHEN DESIGN FOR COUNCIL FOOD PREMISES DESIGN SUBMISSION A 14/08/2021

7/1147 Southpine Road, Arana Hills Q 4054 Ph: 07 3855 9956 Fax: 3337 9817 Mob: 0432 088 237 sales@fire-ice.com.au | www.fire-ice.com.au

DISCLAIMER
Do not scale from drawings. All dimensions are to be checked on site prior to commencing work. Report any discrepancies to the author.

ELECTRONIC DRAWINGS
Electronic drawings are controlled documents
and are issued for information only. Any
dimensions not nominated must be referred to
the Fire & Ice for confirmation.

COPYRIGHT
All concepts and information contained in this document are the copyright of Fire & Ice Food Equiment Pty Ltd. Use or copying of this document in whole or in part without the written permission of Fire & Ice constitutes an infringement of copyright.