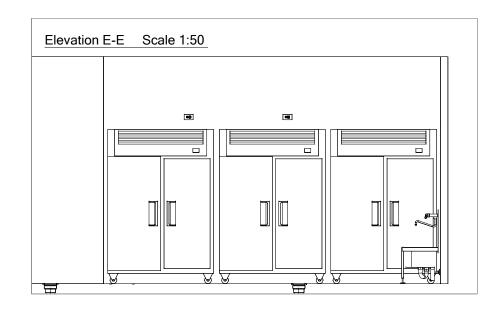

# DRAWING NAME

**ELEVATIONS** 

DWG NO. ISSUE NO. MMR-06 Α

SCALE

1:50 on A3

0 02/08/2021 KITCHEN FLOOR PLAN FOR DISCUSSION AND REVIEW

KITCHEN DESIGN FOR COUNCIL FOOD PREMISES DESIGN SUBMISSION A 14/08/2021

7/1147 Southpine Road, Arana Hills Q 4054 Ph: 07 3855 9956 Fax: 3337 9817 Mob: 0432 088 237 sales@fire-ice.com.au | www.fire-ice.com.au