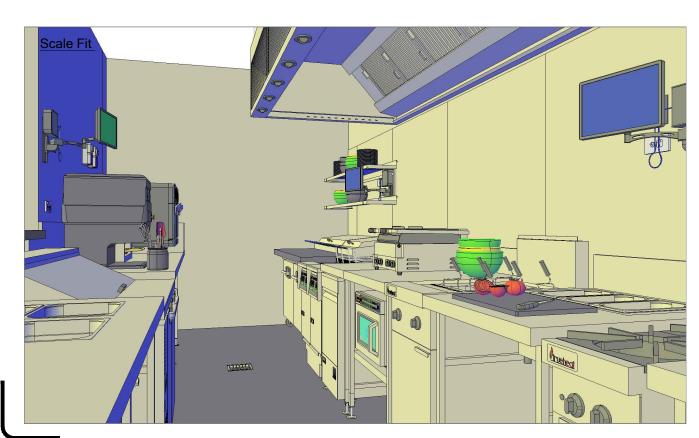

Scale Fit

# FOOD PREMISES DESIGN

# PROJECT MOTTO MOTTO

# ADDRESS

ROBINA TOWN CENTRE ROBINA PARKWAY ROBINA QLD 4226

# CLIENT

# ZERO 9 / MOTTO MOTTO

DATE DRAWN BY 14/08/2021 AF

# DRAWING NAME

KITCHEN ISOMETRIC VIEWS

DWG NO. ISSUE NO. MMR-11 Α SCALE To Fit on A3

KITCHEN FLOOR PLAN FOR DISCUSSION AND REVIEW 0 02/08/2021

A 14/08/2021 KITCHEN DESIGN FOR COUNCIL FOOD PREMISES DESIGN SUBMISSION

7/1147 Southpine Road, Arana Hills Q 4054 Ph: 07 3855 9956 Fax: 3337 9817 Mob: 0432 088 237 sales@fire-ice.com.au | www.fire-ice.com.au

DISCLAIMER
Do not scale from drawings. All dimensions are to be checked on site prior to commencing work. Report any discrepancies to the author.

ELECTRONIC DRAWINGS
Electronic drawings are controlled documents
and are issued for information only. Any
dimensions not nominated must be referred to
the Fire & Ice for confirmation.

COPYRIGHT

All concepts and information contained in this document are the copyright of Fire & Ice Food Equiment Pty Ltd. Use or copying of this document in whole or in part without the written permission of Fire & Ice constitutes an infringement of copyright.