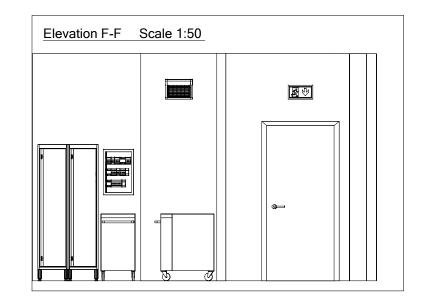

# DRAWING NAME

**ELEVATIONS** 

DWG NO. ISSUE NO. MMR-06 Α

SCALE

1:50 on A3

0 02/08/2021 KITCHEN FLOOR PLAN FOR DISCUSSION AND REVIEW

KITCHEN DESIGN FOR COUNCIL FOOD PREMISES DESIGN SUBMISSION A 14/08/2021

7/1147 Southpine Road, Arana Hills Q 4054 Ph: 07 3855 9956 Fax: 3337 9817 Mob: 0432 088 237 sales@fire-ice.com.au | www.fire-ice.com.au